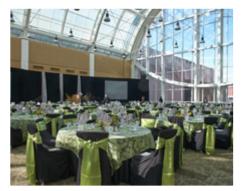

#### **Opening January 2023**

- 570,290 sq. ft. of event space
- 149,200 sq. ft. of heavy-load exhibit space with direct drive-in access
- 99,250 sq. ft. carpeted and acoustically treated Flex Hall with 250 lbs. psf floor load
- 62 meeting rooms totaling 99,620 sq. ft. with numerous combination possibilities
- 58,000 sq. ft. column-free and divisible ballroom with a soaring 55-ft. custom ceiling made from locally sourced recycled wood
- 137,220 sq. ft. of lobby space all naturally lit with stunning views of mountains and water
- 18 covered bays at one loading dock
- Three freight elevators and four service elevators supporting all levels
- LEED Platinum Certification (projected)