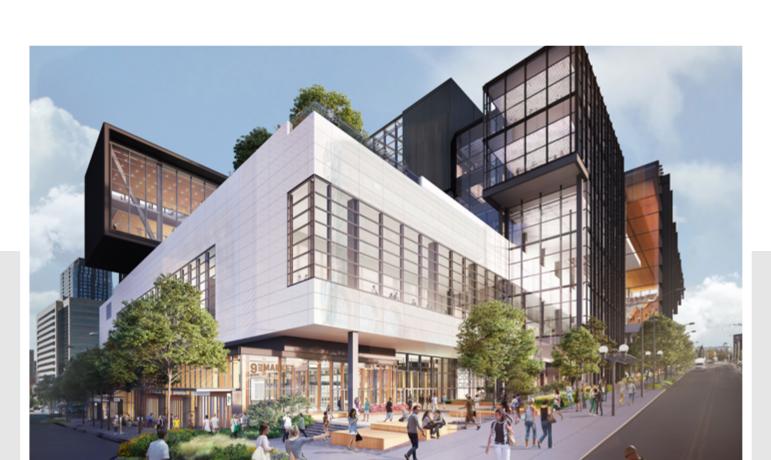

## **Summit**

#### **Opening January 2023**

- 570,290 sq. ft. of event space
- 149,200 sq. ft. of heavy-load exhibit space with direct drive-in access
- 99,250 sq. ft. carpeted and acoustically treated Flex Hall with 250 lbs. psf floor load
- 62 meeting rooms totaling 99,620 sq. ft. with numerous combination possibilities
- 58,000 sq. ft. column-free and divisible ballroom with a soaring 55-ft. custom ceiling made from locally sourced recycled wood
- 137,220 sq. ft. of lobby space all naturally lit with stunning views of mountains and water
- 18 covered bays at one loading dock
- Three freight elevators and four service elevators supporting all levels
- LEED Platinum Certification (projected)