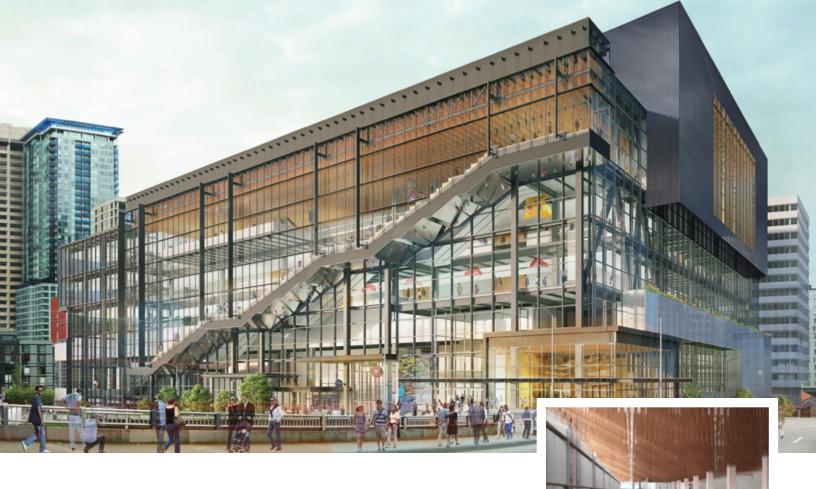

## **Summit**

#### **Opening January 2023**

- 570,290 sq. ft. of event space
- 149,200 sq. ft. of heavy-load exhibit space with direct drive-in access
- 99,250 sq. ft. carpeted and acoustically treated Flex Hall with 250 lbs. psf floor load
- 62 meeting rooms totaling 99,620 sq. ft. with numerous combination possibilities
- 58,000 sq. ft. column-free and divisible ballroom with a soaring 55-ft. custom ceiling made from locally sourced recycled wood
- 137,220 sq. ft. of lobby space all naturally lit with stunning views of mountains and water
- 18 covered bays at one loading dock
- Three freight elevators and four service elevators supporting all levels
- LEED Platinum Certification (projected)