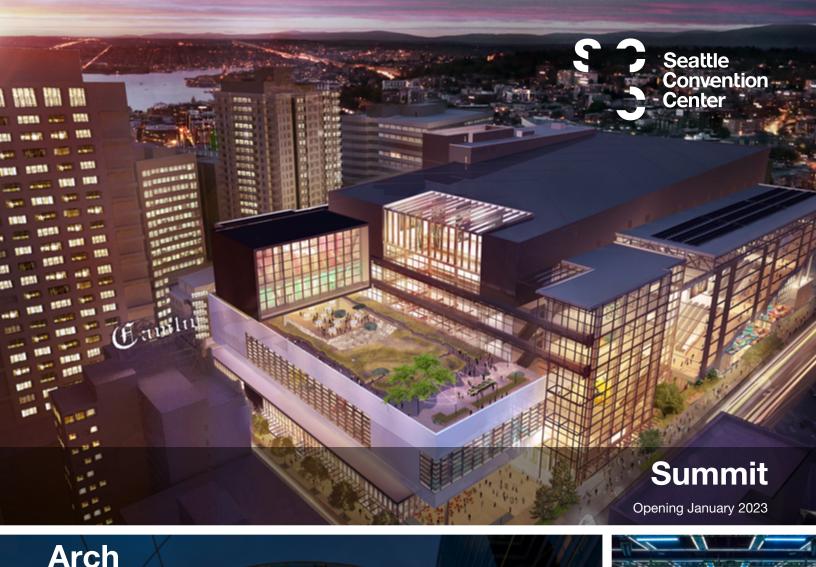

## **Summit**

#### **Opening January 2023**

- 570,290 sq. ft. of event space
- 149,200 sq. ft. of heavy-load exhibit space with direct drive-in access
- 99,250 sq. ft. carpeted and acoustically treated Flex Hall with 250 lbs. psf floor load
- 62 meeting rooms totaling 99,620 sq. ft. with numerous combination possibilities
- 58,000 sq. ft. column-free and divisible ballroom with a soaring 55-ft. custom ceiling made from locally sourced recycled wood
- 137,220 sq. ft. of lobby space all naturally lit with stunning views of mountains and water
- 18 covered bays at one loading dock
- Three freight elevators and four service elevators supporting all levels
- LEED Platinum Certification (projected)