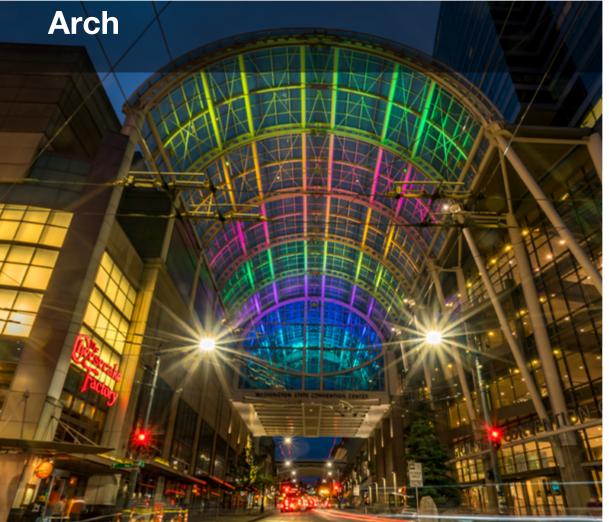

## **Arch**

#### A Seattle Original

- 434,080 sq. ft. of event space
- 205,700 sq. ft. of heavy-load exhibit space with direct drive-in access
- 70,000 sq. ft. of column-free space for plenary sessions of up to 8,000 people
- Three adjoining ballrooms; up to 29,580 sq. ft. combined and one ballroom at 15,048 sq. ft.
- 70 meeting rooms totaling 93,692 sq. ft. of flexible meeting space
- 19 covered bays at two loading docks
- Two 20,000-lb. freight elevators and two service elevators
- LEED Silver Certification