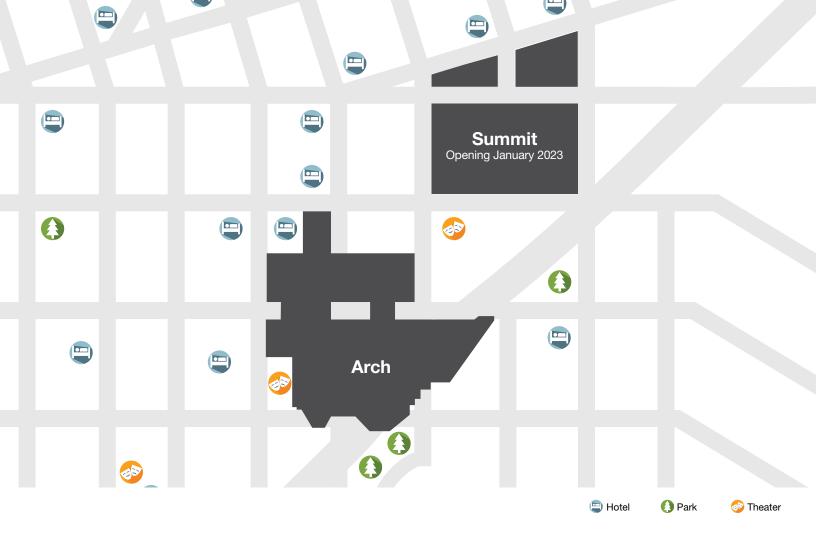

### In the Heart of the City

- Centrally located in downtown Seattle
- Over 9,000 hotel rooms within a six block radius
- Easily accessible to SEA Airport and Link light rail

## **Summit**

#### **Opening January 2023**

- 570,290 sq. ft. of event space
- 149,200 sq. ft. of heavy-load exhibit space with direct drive-in access
- 99,250 sq. ft. carpeted and acoustically treated Flex Hall with 250 lbs. psf floor load
- 62 meeting rooms totaling 99,620 sq. ft. with numerous combination possibilities
- 58,000 sq. ft. column-free and divisible ballroom with a soaring 55-ft. custom ceiling made from locally sourced recycled wood
- 137,220 sq. ft. of lobby space all naturally lit with stunning views of mountains and water
- 18 covered bays at one loading dock
- Three freight elevators and four service elevators supporting all levels
- LEED Platinum Certification (projected)

## **Arch**

#### A Seattle Original

- 434,080 sq. ft. of event space
- 205,700 sq. ft. of heavy-load exhibit space with direct drive-in access
- 70,000 sq. ft. of column-free space for plenary sessions of up to 8,000 people
- Three adjoining ballrooms; up to 29,580 sq. ft. combined and one ballroom at 15,048 sq. ft.
- 70 meeting rooms totaling 93,692 sq. ft. of flexible meeting space
- 19 covered bays at two loading docks
- Two 20,000-lb. freight elevators and two service elevators
- LEED Silver Certification

Two buildings a block apart.

One experience in the heart of downtown Seattle.